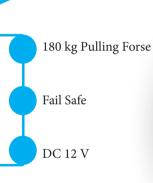

# K 180 M MAGNETIC LOCK

Magnetic Locks are used in all doors requiring security such as building entrances, office doors. It can be easily controlled with remote control, encrypted unit, button and motion sensors. These systems, which are produced electronically, provide control at the entrance door. These products, which operate with a magnet-like system, require electricity to be activated. When electricity is supplied, the plates on the system act as magnets and attract and hold the metal in return with high attraction. When the magnet is not powered, the gravitational force also disappears. According to the companies' choices, they have different holding and carrying capacities in the form of 60 kg, 180 kg, 280 kg and 500 kg.